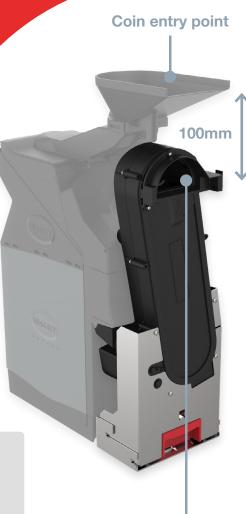

## **Coin Elevator**

Convenient Customer Payments

The Coin Elevator dramatically reduces the distance between coin entry and exit point to improve customer experience.

Combine the SMART Coin System with a new Coin Elevator to optimise coin pay in and out.

Coin exit point