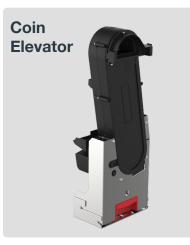

## **Coin Elevator**

Convenient Customer Payments

The Coin Elevator dramatically reduces the distance between coin entry and exit point to improve customer experience.

Combine the SMART Coin System with a new Coin Elevator to optimise coin pay in and out.