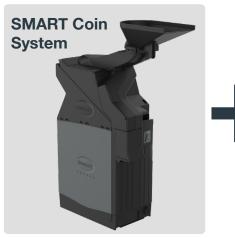

## **Coin Elevator**

Convenient Customer Payments

The Coin Elevator dramatically reduces the distance between coin entry and exit point to improve customer experience.

Combine the SMART Coin System with a new Coin Elevator to optimise coin pay in and out.